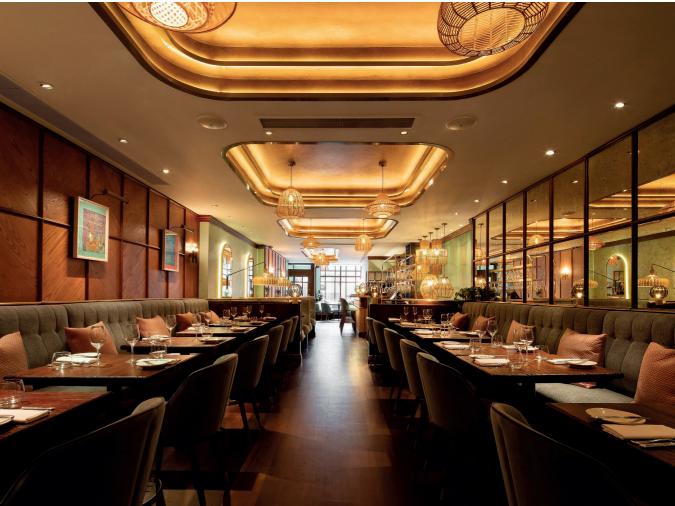

## **EXCLUSIVE HIRE**

Capacity: Seats 45 | Standing 45

Looking to hold a large event with exclusivity of the whole restaurant? Little Social offers all the space and flexibility you require, to provide the perfect private setting for your guests.