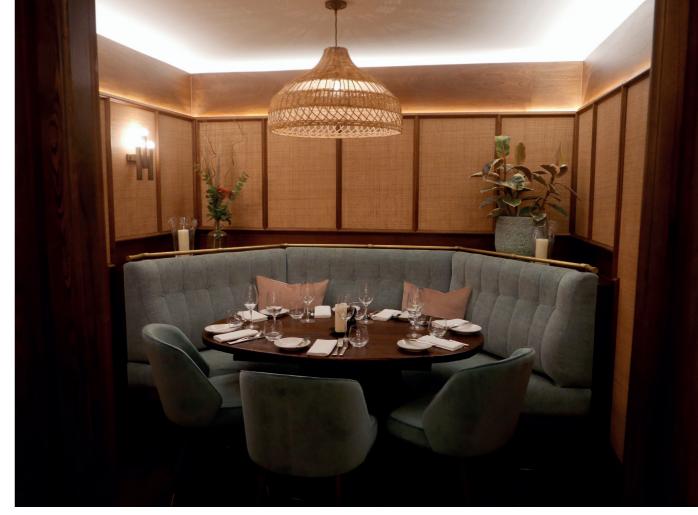

## **PRIVATE ROOM**

Capacity: Seats 7

This cosy table is located to the side of the main restaurant and can be closed off with a sliding door to retain complete privacy.