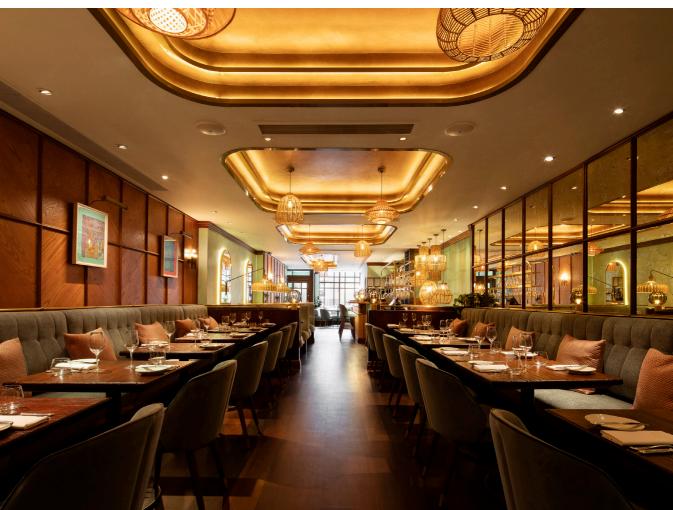

#### **EXCLUSIVE HIRE**

Capacity: Seats 55 | Standing 55

Looking to hold a large event with exclusivity of the whole restaurant? Little Social offers all the space and flexibility you require, to provide the perfect private setting for your guests.