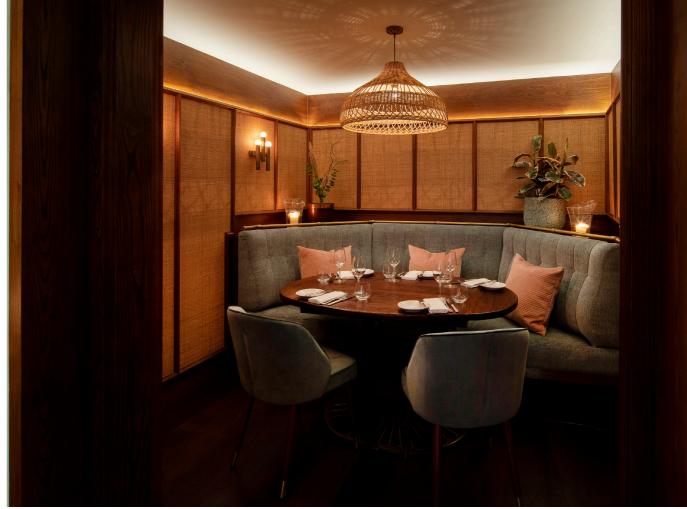

### **PRIVATE ROOM**

Capacity: Seats 6

This cosy table is located to the side of the main restaurant and can be closed off with a sliding door to retain complete privacy.